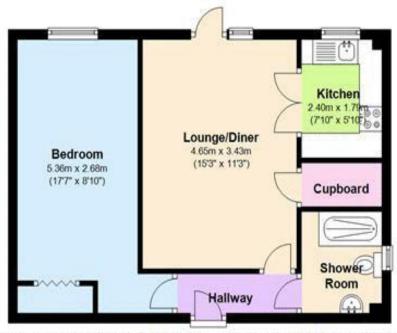

# Visit us at retirementhomesearch.co.uk

Flat
Approx. 44.6 sq. metres (480.0 sq. feet)

Total area: approx. 44.6 sq. metres (480.0 sq. feet)

This floor plan is for illustrative purposes only and is not to scale. Where measurements are shown, these are approximate and should not be relied upon. Total square area includes the entirety of the property and any outbuildings/garages. Sanitary ware and kitchen fittings are representative only and approximate to actual position, shape and style. No liability is accepted in respect of any consequential loss arising from the use of this plan. Reproduced under licence from Evolve Partnership Limited. All rights reserved.

Plan produced using PlanUp.

For Financial Year Ending:

31/08/2024
Annual Ground Rent:

£350.00
Ground Rent Period Review:

Next uplift 2024
Annual Service Charge:

£3561.20
Council Tax Band:

C
Event Fees:

1% Transfer